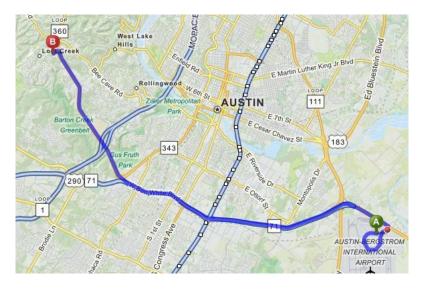

#### **Driving Directions from Austin-Bergstrom International Airport**

- West on Presidential Blvd.
- Keep right at fork to continue on Presidential Blvd.

- Turn left onto Highway 71E/TX-71. Continue to follow TX-71 W. (TX-71 W is just past Highway 71 E. If you are on Spirit of Texas Dr. and reach TX-71, you've gone about 0.2 miles too far.)
- Take the TX-360/Capital of TX Hwy exit.
- Continue straight on TX-360/Capital of TX Hwy.
- Turn left onto Las Cimas Pkwy.
- Continue on Las Cimas Pkwy past the small intersection and turn left into the first parking garage. Park in any un-reserved space.
- Stairs and elevators are near the middle of the garage. Take these down to the ground level and follow the breezeway into the building.

Click here for a map and directions from Austin-Bergstrom International Airport to Texas RE.