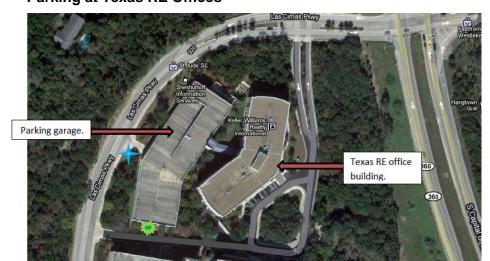

#### **Parking at Texas RE Offices**

Note: there are two entrances to the parking garage:

From Las Cimas Parkway